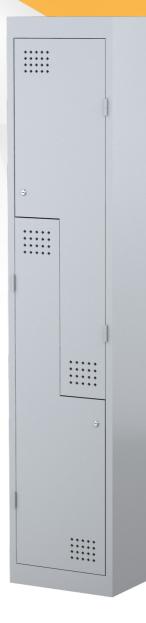

# STEEL LOCKERS

Steel Lockers are designed to securely store personal items of varying sizes. Each locker can function as a stand-alone unit or can be banked together as a bay of units. Lockers are available in various heights, widths, and configurations.

## **FEATURES**

- · Available in 305mm wide and 380mm wide units
- · Flush-mounted doors with 180-degree opening capability
- · Hanging rail included in 1 and 2 door lockers
- · Cardholder provision on each locker door for easy identification
- · All locker doors fitted with ventilation holes
- · Key lock and pad latch as standard
- · Optional locking systems available
- · Quality powder coated finish
- · 10-year product warranty