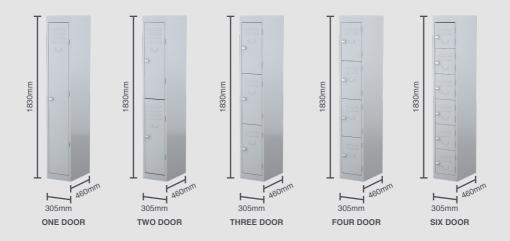

# **TECHNICAL SPECIFICATIONS**

| CODE     | DESCRIPTION                              | DIMENSIONS          |
|----------|------------------------------------------|---------------------|
| LK1T305  | Steelco 1 Door Locker (305mm Wide)       | 1830H x 305W x 460D |
| LK1T380  | Steelco 1 Door Locker (380mm Wide)       | 1830H x 380W x 460D |
| LK2T305  | Steelco 2 Door Locker (305mm Wide)       | 1830H x 305W x460D  |
| LK2T380  | Steelco 2 Door Locker (380mm Wide)       | 1830H x 380W x 460D |
| LK2COMBO | Steelco 2 Door COMBO Locker (380mm Wide) | 1830H x 380W x 460D |
| LK3T305  | Steelco 3 Door Locker (305mm Wide)       | 1830H x 305W x 460D |
| LK3T380  | Steelco 3 Door Locker (380mm Wide)       | 1830H x 305W x 460D |
| LK4T305  | Steelco 4 Door Locker (305mm Wide)       | 1830H x 305W x 460D |
| LK4T380  | Steelco 4 Door Locker (380mm Wide)       | 1830H x 380W x 460D |
| LK6T305  | Steelco 6 Door Locker (305mm Wide)       | 1830H x 305W x 460D |
| LK6T380  | Steelco 6 Door Locker (380mm Wide)       | 1830H x 380W x 460D |
| LK8T380  | Steelco 8 Door Locker (380mm Wide)       | 1830H x 380W x 460D |
| LK12T380 | Steelco 12 Door Locker (380mm Wide)      | 1830H x 380W x 460D |