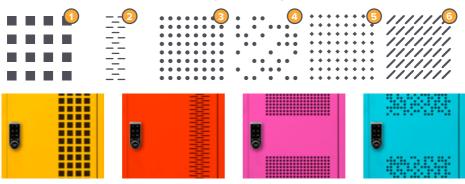

#### **PERFORATION OPTIONS**

- 1. Square Holes
- 2. Round Edge Staggered Slots
- 3. Circular Holes

- 4. Circular Staggered Holes
- 5. Diamond Holes
- 6. Angled Round Edge Slots