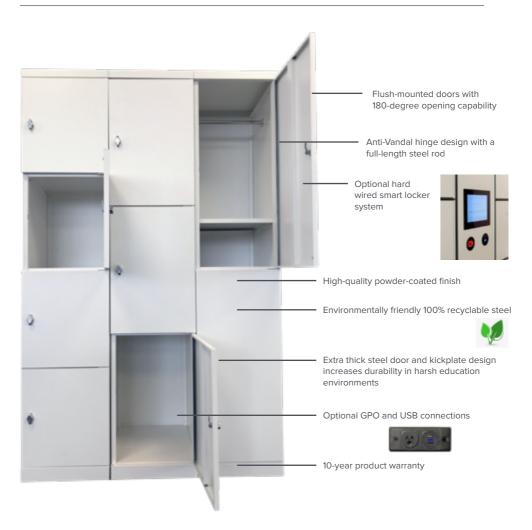

# FLUSH FRONT STEEL LOCKER

Flush Front Steel Lockers feature a sleek modern design that includes a flush door closing system. The locker is designed to stand up in harsh environments in education and public spaces with its anti-vandal hinge and heavy duty steel door. As well as a modern durable design this locker has the a wide range of customization options making this locker unique.

# **PRODUCT INFORMATION**

**KEY FEATURES** 