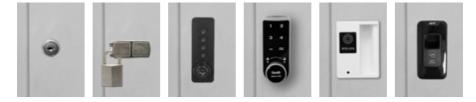

# **OLP LOCK OPTIONS**

- 1. Key Lock
- 2. Pad-latch Lock
- Combination Locks
  Digital Locks
- 5. RFID Locks
- 6. Fingerprint Lock