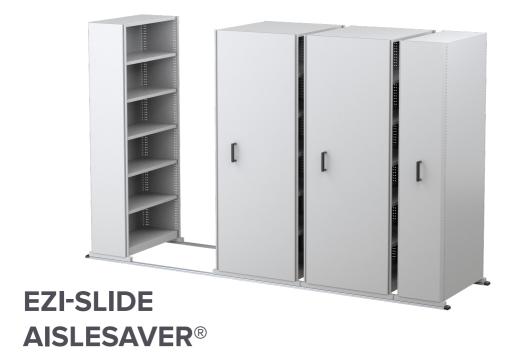

The Ezi-Slide Aislesaver® mobile shelving system provides an efficient solution for high-density storage within the workplace.

Designed and manufactured in Australia, the light-weight, manual (push-pull) mobile shelving system allows users to move block-loads up to 1000kg effortlessly.

## **FEATURES**

- · The system is fully lockable for added security
- · Low profile track system minimises any potential tripping hazards
- · Easy to operate and move Compliant with OH&S Standards
- · A strong and durable, long-lasting quality storage system
- · Fitted with a discreet anti-tilt system for operator safety
- · Modular and moveable easily adapts to change and expansion
- · Tracks do not require fixing, eliminating any damage to floor coverings
- · Crinoline steel strips provide hard-wearing runner surface for smooth operating
- · 75kg shelf capacity (UDL)
- · 10-Year Warranty

# **TECHNICAL SPECIFICATIONS**

Due to the versatility of the Ezi-Slide Aislesaver® is available in various combinations in reference to the sizes below. Custom sizes can also be manufactured to suit your specific requirements.