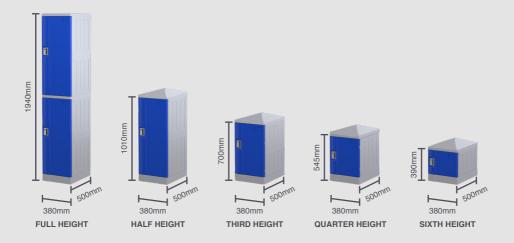

#### **TECHNICAL SPECIFICATIONS**

| CODE        | DESCRIPTION                                          | DIMENSIONS          |
|-------------|------------------------------------------------------|---------------------|
| ABSPL2/1940 | Steelco ABS Plastic Locker - Two Tier Full Height    | 1940H x 380W x 500D |
| ABSPL3/1940 | Steelco ABS Plastic Locker - Three Tier Full Height  | 1940H x 380W x 500D |
| ABSPL4/1940 | Steelco ABS Plastic Locker - Four Tier Full Height   | 1940H x 380W x 500D |
| ABSPL6/1940 | Steelco ABS Plastic Locker - Six Tier Full Height    | 1940H x 380W x 500D |
| ABSPL1/1010 | Steelco ABS Plastic Locker - One Tier Half Height    | 1010H x 380W x 500D |
| ABSPL1/700  | Steelco ABS Plastic Locker - One Tier Third Height   | 700H x 380W x 500D  |
| ABSPL1/545  | Steelco ABS Plastic Locker - One Tier Quarter Height | 545H x 380W x 500D  |
| ABSPL1/390  | Steelco ABS Plastic Locker - One Tier Sixth Height   | 390H x 380W x 500D  |