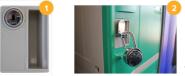

#### **STANDARD LOCK OPTIONS**

- 1. Key Lock
- 2. Pad-latch Lock

\*Padlock sold separately

OLP has a wide variety of lock options to choose from, with varying features and locker compatibility. To discuss which locks would best suit your needs and your locker of preference, contact your local sales representative.