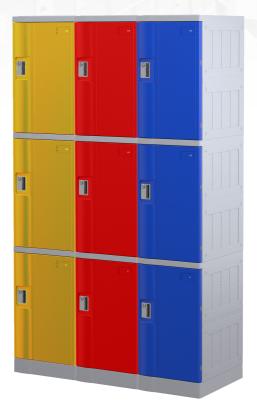

## ABS PLASTIC LOCKERS

Made from Acrylonitrile Butadiene Styrene (ABS), the ABS Plastic Lockers are both sturdy and strong, tested to withstand a 1000kg force. The lockers are water-resistant, making them the perfect addition to swimming pools and gym areas.

#### FEATURES

- Doors are double skinned and reinforced for increased strength and durability
- · Adjustable internal shelves available as an optional extra
- · Doors are available in a variety of configurations
- Water-Resistant
- Scratch-Resistant
- · Easy to clean
- Low Maintenance
- · Multiple locking options
- · Eco-friendly/recyclable
- 5-year warranty