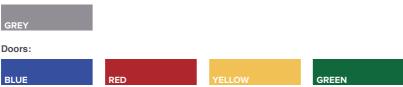

#### STOCK COLOURS

Door unit colours can be customised to suit a certain theme or create an interesting design element.

#### Carcass:

Custom colours available on request, contact your local sales representative for more information.